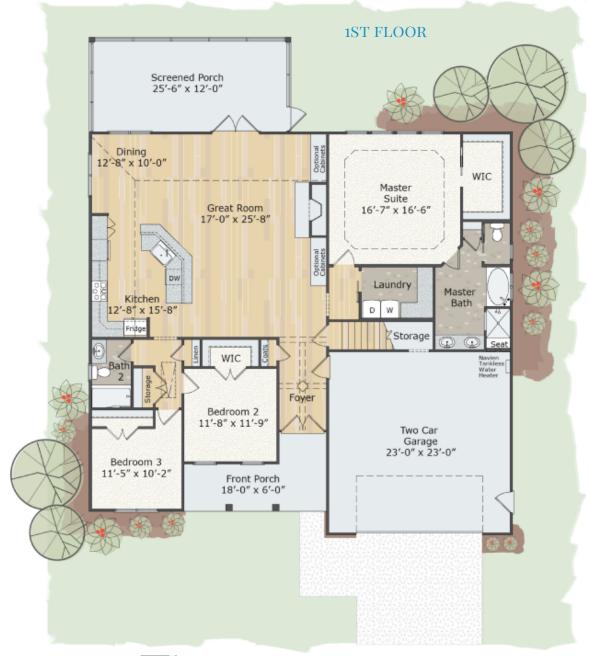

#### INTERIOR

- Custom cross coffer ceiling & wainscoting in Foyer
- · Split floor plan with loads of storage
- Telescoping sliding rear door option!
- Vaulted ceilings throughout Great Room, Kitchen & Dining Nook
- Bonus Room or 4th bedroom with bath & Walk-In closet

#### **KITCHEN**

- 42" maple cabinets in a variety of paints & stains with soft close doors & drawers
- Tile back splash with under cabinet lighting
- Granite countertops and Stainless steel farmhouse sink
- Whirlpool Stainless Steel Appliance Package: electric cooktop with range hood, dishwasher, wall oven & microwave combo
- Large cabinet pantry seamlessly blends with decor
- Raised bar island with wainscoting front for elegance

#### MASTER SUITE

- Located on the 1st Floor
- Presidential ceiling with ambient rope lighting
- Large Walk-In closet complete with shelving

#### **MASTER BATH**

- Tiled master bath shower with mosaic accent strip, bench seat and storage niches
- Dual shower heads include a handheld and stationary
- Drop-in tub with tile surround and privacy glass window
- Dual sink vanity with coordinating framed mirrors
- Water closet with pocket door and plus Linen Closet
- Stunning Master bath upgrade option available!