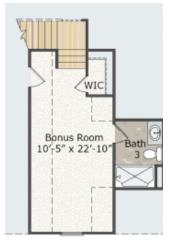

#### INTERIOR

- Custom cross coffer ceiling & wainscoting in Foyer
- · Split floor plan with loads of storage
- Telescoping sliding rear door option!
- Vaulted ceilings throughout Great Room, Kitchen & Dining Nook
- Bonus Room or 4th bedroom with bath & Walk-In closet

# THE VINEYARD

2,305 SQ. FT.

2ND FLOOR

Master Bath Option #1 12'x8' Telescoping Sliding Door Option #1

Fireplace Option #1
45" Linear