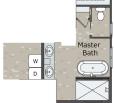

#### **MASTER BATH**

- Tiled master bath shower with mosaic accent strip, bench seat and storage niches
- Dual shower heads include a handheld and stationary
- Drop-in tub with tile surround and privacy glass window
- Dual sink vanity with coordinating framed mirrors
- Water closet with pocket door and plus Linen Closet
- Stunning Master bath upgrade option available!

# THE VINEYARD

2,305 SQ. FT.

2ND FLOOR

Master Bath Option #1 12'x8' Telescoping Sliding Door Option #1

Fireplace Option #1
45" Linear