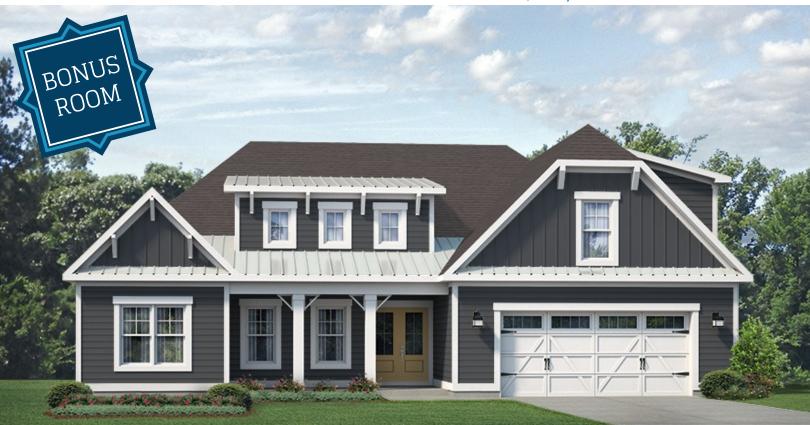

## THE VINEYARD

\$342,900

2,305 SQFT | 3-4 BEDROOMS | 3 BATHS

#### **EXTERIOR**

- James Hardie Siding and Metal accent roof
- Fully sodded lawn with multi-zone Irrigation System
- Enormous screened porch with ceiling fan/light fixture
- Double front door entry for a unique look